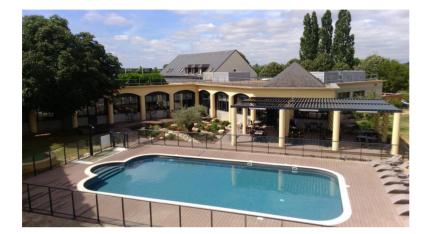

• **OUR VIEW :** A great escape in the Nièvre inside of an old renovated farm. 500m away from the Magny-Cours race circuit, you will enjoy all the relaxation equipments like sauna, steam room, tennis court, swimming pool and a golf course.